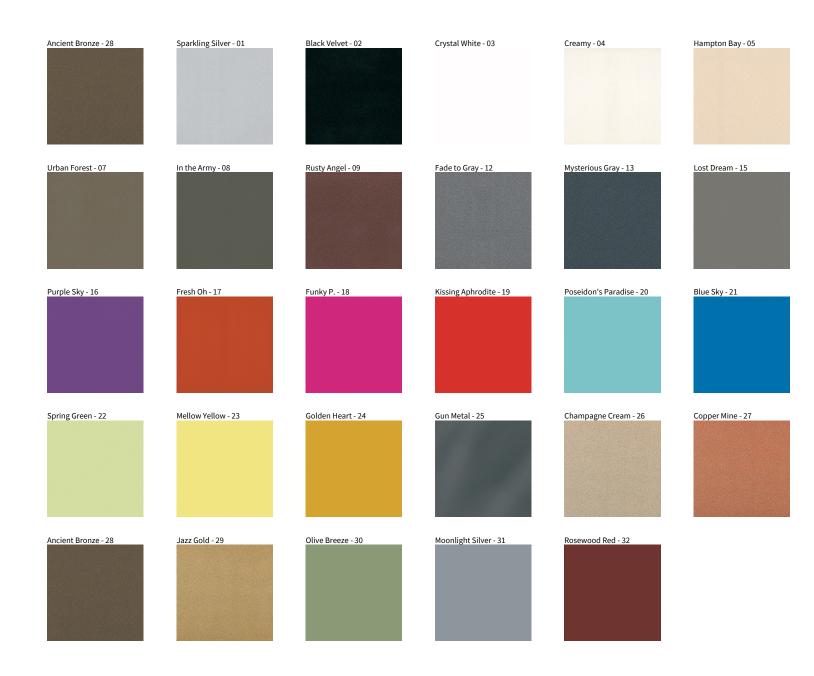

## **BIONIQ ROUND WALLWASH RECESSED**

COLOR FINISH CHART

| PROJECT  |   |
|----------|---|
| TYPE     |   |
| NOTES    |   |
| QUANTITY | _ |
| DATE     |   |

**Digital:** Not all screens are calibrated the same, and therefore, colors will appear differently between screens. **Physical:** When texture is involved, there will be variations in color, character and tone within a product series and between product families.

**Gun Metal:** No Gun Metal finish is alike. It combines a mixture of transparent and black color particles which ensures a highly individual effect and no luminaire being identical. **Champagne Cream, Copper Mine, Ancient Bronze + Jazz Gold:** These finishes have slight fading from specific powder coating production. Each luminaire will slightly vary.